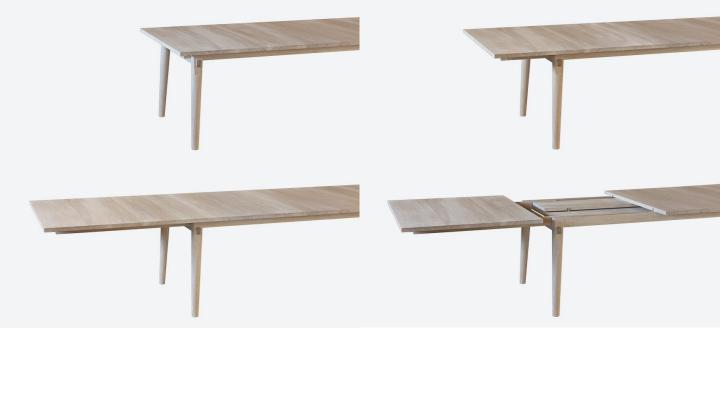

pp850 comes with various leafs for ultimate flexibility. The leafs are stored underneath the table top.

The highest possible flexibility is achieved by the 4 extension leaves that are made in two different widths. This means that pp850 can be extended from the initial 222cm to a maximum of 366cm in 26cm increments.