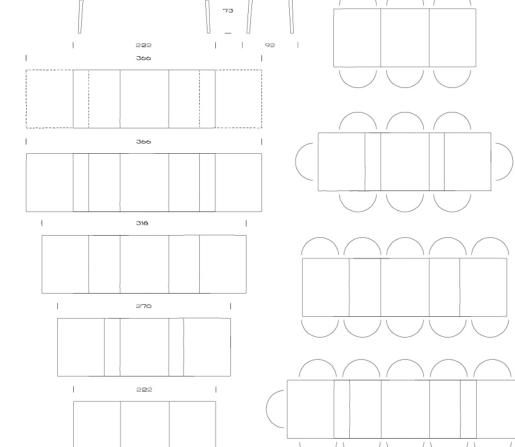

pp850 comes with various leafs for ultimate flexibility. The leafs are stored underneath the table top.

The highest possible flexibility is achieved by the 4 extension leaves that are made in two different widths. This means that pp850 can be extended from the initial 222cm to a maximum of 366cm in 26cm increments.