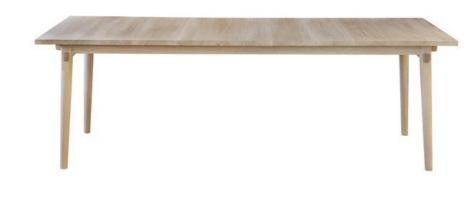

## PP850 ON BOARD

Simple and elegant functionality in solid wood. On Board offers between six and twelve well-proportioned table pieces for dining, meetings, etc. - and in case a couple of unexpected guests arrive there will be room for them as well.

On Board is an honest, modern version of the classic long table, with the addition of refined details and a high adaptability to a variety of needs. While fulfilling the basic task of being a practical dining table, On Board also takes the aspect of tolerances and accuracy in solid woodwork to a new level.

pp850 comes with various leafs for ultimate flexibility. The leafs are stored underneath the table top.

The highest possible flexibility is achieved by the 4 extension leaves that are made in two different widths. This means that pp850 can be extended from the initial 222cm to a maximum of 366cm in 26cm increments.